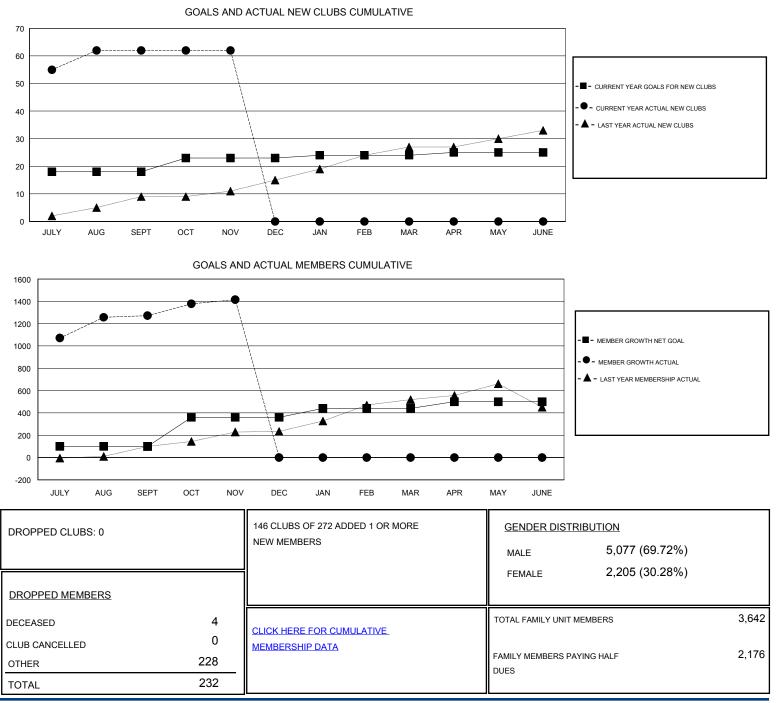

## District 325A1

Results as of: 11/30/2019

| GMT:                  | LOCATION NEPAL |           |               |                       |                           |                         | GMT CA                                             |
|-----------------------|----------------|-----------|---------------|-----------------------|---------------------------|-------------------------|----------------------------------------------------|
| Clubs                 |                |           |               | Members               |                           |                         |                                                    |
| RESULTS FOR 2019-2020 |                |           |               | RESULTS FOR 2019-2020 |                           |                         |                                                    |
| QUARTER               | NEW CLUB GOAL  | NEW CLUBS | DROPPED CLUBS | QUARTER               | MEMBER GROWTH NET<br>GOAL | MEMBER GROWTH<br>ACTUAL | DROPPED<br>MEMBERS ACTUAL<br>(including transfers) |
| JULY/AUG/SEPT         | 18             | 62        | 0             | JULY/AUG/SEPT         | 100                       | 1458                    | 181                                                |
| OCT/NOV/DEC           | 5              | 0         | 0             | OCT/NOV/DEC           | 260                       | 195                     | 51                                                 |
| JAN/FEB/MAR           | 1              | 0         | 0             | JAN/FEB/MAR           | 80                        | 0                       | 0                                                  |
| APR/MAY/JUNE          | 1              | 0         | 0             | APR/MAY/JUNE          | 60                        | 0                       | 0                                                  |